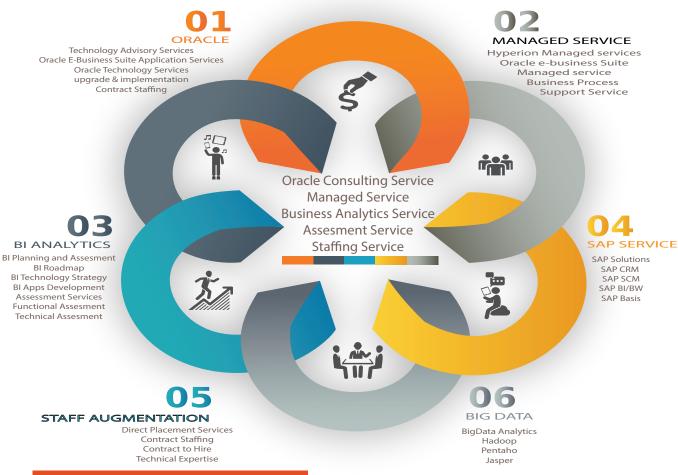

## Service Offered by iOnTech Consulting Group

ORACLE CONSULTING

SAP CONSULTING

MANAGED SERVICE

**BUSINESS ANALYTICS** 

STAFFING SERVICES